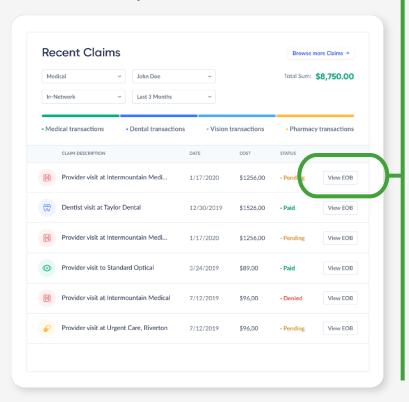

## How to find your EOBs

- 1. Log in to your **My EMI Health** account.
- 2. In the **Recent Claims** section, to the right of each claim, you will see the **"View EOB" button.**
- 3. Filter your results
  You can sort your claims by type,
  family member, time period, or
  network using the drop down menus
  at the top. You can see more claims
  by clicking on "Advanced Claims
  Search."

In less than 30 seconds, you can find the EOB you are looking for. It has never been easier to locate and view your EOBs with EMI Health.

View your EOBs on your phone

Download the mobile app by scanning this QR Code